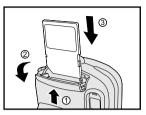

## Установка батарей

- 1. Убедитесь в том, что камера выключена.
- 2. Сдвиньте крышку отсека батарей.
- 3. Вставьте батареи, соблюдая полярность (+ / –).
- 4. Закройте крышку отсека батарей.