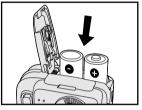

## Установка карты памяти (опция)

- 1. Убедитесь в том, что камера выключена.
- 2. Сдвиньте крышку карты памяти.
- 3. Вставьте карту памяти SD.

Передняя сторона карты памяти (с напечатанной на ней стрелкой) должна быть обращена к задней стороне камеры. Если карта не вставляется, проверьте ее ориентацию.

4. Закройте крышку карты памяти.