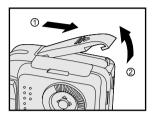

## Крепление ремешка

Чтобы случайно не уронить камеру, используйте ремешок.

Закрепите ремешок, как показано на рисунке.

R