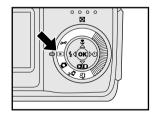

## Диск установки режима

- 1. Режим "Playback" (Просмотр)
- 2. Режим "Record" (Съемка)
- 3. Режим "Manual Record" (Ручная съемка)
- 4. Режим "Setup" (Установки)
- 5. Режим "Movie" (Видео)

|    |    | Режим                            | Описание                                                           |
|----|----|----------------------------------|--------------------------------------------------------------------|
| 1. | ►  | Playback (Просмотр)              | Используется для просмотра изображений<br>и видео.                 |
| 2. | Ó  | Record (Съемка)                  | Используется для съемки изображений.                               |
| 3. | Ma | Manual Record<br>(Ручная съемка) | Используется для съемки изображений<br>используя ручные настройки. |
| 4. | ≁  | Setup (Установки)                | Используется для настройки камеры.                                 |
| 5. | Ŕ  | Movie (Видео)                    | Используется для записи видео.                                     |