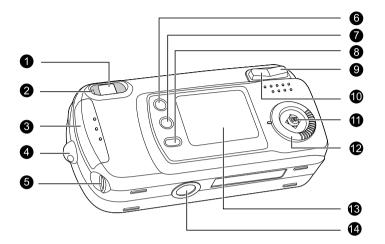

- 1. Видоискатель
- 2. Лампа-индикатор
- 3. Крышка карты памяти SD
- 4. Крепление ремешка
- 5. A/V OUT (аудио-видео выход)
- 6. 🔳 Кнопка "Menu" (меню)
- 7. 🗑 Кнопка "Delete" (удалить)

- 8. Ю Кнопка "Display" (дисплей)
- 9. **Т** Кнопка "Zoom in" (приблизить)
- 10. W Кнопка "Zoom out" (отдалить)
- 11. Панель управления
- 12. Диск установки режима
- 13. ЖК дисплей
- 14. Штативное гнездо