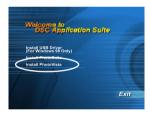

## Чтобы установить PhotoSuite:

- Вставьте компакт-диск, входящий в комплект, в Ваш компьютер. На экране появится меню.
- Нажмите "Install PhotoSuite". Следуйте инструкцям на Вашем мониторе, чтобы закончить установку программы.