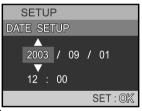

## Установка даты и времени

- Сдвиньте выключатель питания и включите камеру.
- 2. Поверните диск установки режима в положение **У**.
- Выберите "DATE SETUP" (установка даты) с помощью кнопок ▲/▼ и нажмите ▶. Чтобы увеличить значение какого-либо параметра нажимайте кнопку ▲. Чтобы уменьшить значение какого-либо параметра нажимайте кнопку ▼. Нажмите кнопку ▶ чтобы перейти к следующему параметру.
- 4. Когда все параметры будут установлены нажмите кнопку **ОК.**