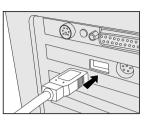

## Шаг 2: Соединение камеры с компьютером

- 1. Подключите один разъем USB кабеля в любой свободный USB порт компьютера.
- 2. Подключите другой разъем USB кабеля в USB разъем камеры.
- 3. Включите камеру.
- 4. Найдите новую иконку "Removable Disk" ("Съемный Диск") в окне "Му Computer" ("Мой компьютер"). Ваши изображения/ видео файлы находятся во вложенных папках на этом диске. (Пользователям Macintosh необходимо дважды кликнуть на иконке "untitled" на рабочем столе).