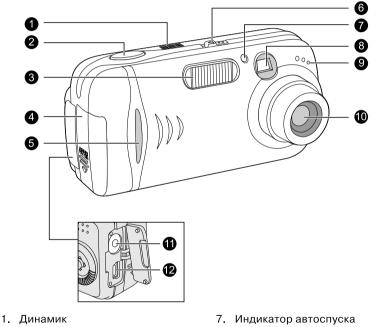

# ЗНАКОМСТВО С ЦИФРОВОЙ КАМЕРОЙ Rekam Presto 33i

Вид спереди

- 2. Кнопка спуска затвора
- 3. Вспышка
- 4. Крышка отсека батарей
- 5. Индикатор включения камеры
- Выключатель питания

- 8. Окно видоискателя
- 9. Микрофон
- 10. Объектив
- 11. Разъем DC-in (для адаптера)
- 12. USB разъем