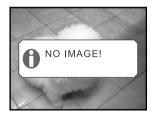

5. Повторяйте эти шаги, если необходимо удалить еще файлы.

Если все изображения удалены, на ЖК дисплее появится сообщение [• NO IMAGE!]