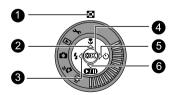

## Панель управления

- 1. 🖸 Кнопка "Thumbnail" (иконки)
- 2. 🔺 Кнопка вверх
- 💲 🛛 Кнопка "Macro" (макро)
- 3. 🗲 Кнопка влево
  - 🕻 🛛 Кнопка "Flash" (вспышка)
- 4. ОК Кнопка "ОК"
- 5. Кнопка вправо
  - 🖄 Кнопка автоспуска
- 6. 🔻 Кнопка вниз
  - 🗹 Кнопка "Pause" (пауза)