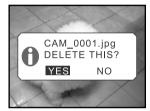

- 2. Нажмите кнопку 🛍.
- 3. Кнопками ▲/▼ выберите "1 FRAME" и нажмите кнопку ОК.
- 4. На ЖК дисплее появится сообщение "DELETE THIS?".

Кнопками **◀/▶** выберите **[YES]** и нажмите кнопку **ОК**. Если Вы не хотите удалять изображение, выберите **[NO]**.