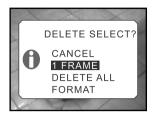

#### Удаление одного изображения / видео файла.

 Поверните диск управления режимом в одно из положений □ / мъ/ ►.

> В режимах **Ф**/**№** только последнее записанное изображение может быть удалено.

В режиме **•** выберите кнопками **4**/**•** изображение, которое хотите удалить.

- 2. Нажмите кнопку 🛍.
- 3. Кнопками ▲/▼ выберите "1 FRAME" и нажмите кнопку ОК.
- 4. На ЖК дисплее появится сообщение "DELETE THIS?".

Кнопками **◀/▶** выберите **[YES]** и нажмите кнопку **ОК**. Если Вы не хотите удалять изображение, выберите **[NO]**.