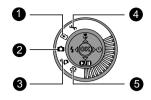

## Диск установки режима

- 1. Режим "Playback" (Просмотр)
- 2. Режим "Record" (Съемка)
- 3. Режим "Manual Record" (Ручная съемка)
- 4. Режим "Setup" (Установки)
- 5. Режим "Movie" (Видео)

|    |    | Режим                            | Описание                                                           |
|----|----|----------------------------------|--------------------------------------------------------------------|
| 1. | ►  | Playback (Просмотр)              | Используется для просмотра изображений<br>и видео.                 |
| 2. | Ó  | Record (Съемка)                  | Используется для съемки изображений.                               |
| 3. | Ma | Manual Record<br>(Ручная съемка) | Используется для съемки изображений<br>используя ручные настройки. |
| 4. | ≁  | Setup (Установки)                | Используется для настройки камеры.                                 |
| 5. | Ŕ  | Movie (Видео)                    | Используется для записи видео.                                     |